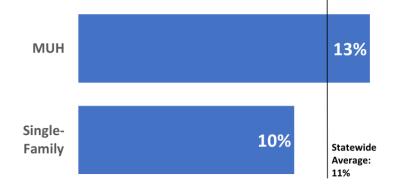

### Label data directly and tell us what we're looking at.

Use a benchmark line to illustrate things like statewide averages. Adults in multi-unit housing smoke cigarettes at a higher rate than the overall population.