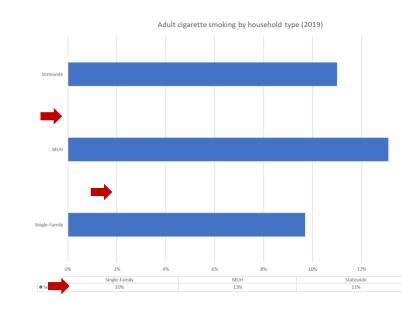

### Label data directly and tell us what we're looking at.

Use a benchmark line to illustrate things like statewide averages. Adults in multi-unit housing smoke cigarettes at a higher rate than the overall population.