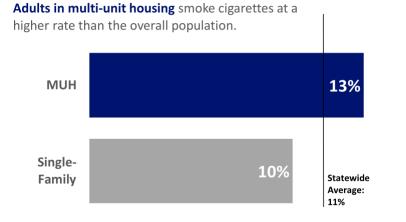

### Label data directly and tell us what we're looking at.

Use a benchmark line to illustrate things like statewide averages. Adults in multi-unit housing smoke cigarettes at a higher rate than the overall population.